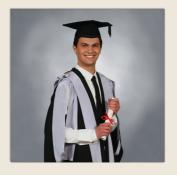

## STUDIO PACK

All prints of graduate from the same image. All family prints from the same image. Any four images in Multi frame.

Multi frame One 16"x12" print Three 5"x5" prints

## **DELUXE PACK**

Make your frame selection and partner it with the Deluxe Pack for greater savings.

Two 8"x6" individual photos, and two 8"x6" family photos in 10"x8" mounts and Silver Plated frames.

Two 10"x8" individual photos