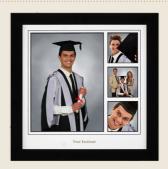

## **MULTI FRAME**

One 16"x12" print Three 5"x5" prints

You can also buy a selection of different sized frames individually.

## STUDIO PACK

All prints of graduate from the same image. All family prints from the same image. Any four images in Multi frame.

Multi frame One 16"x12" print Three 5"x5" prints