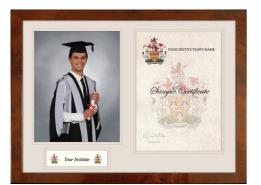

# CERTIFICATE G PORTRAIT FRAMES

Mahogany finish

Black finish

Champagne finish

Beech finish

Certificate, portrait and combination frames available in a variety of finishes

### Create a lasting memento of your graduation

Certificate and portrait frames. Our hand crafted certificate, matching photograph and combination frames are available in a range of classic or contemporary finishes and are produced from solid wood sourced from managed forests. Frames incorporate an elegant mount displaying the name of your institution and crest or logo. They are produced from pH neutral card to protect your certificate from discolouration. We will mail your frames direct to