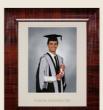

## **ROSE WOOD**

Hand crafted thick Rose Wood Veneer certificate frame. Made in England.

Hand crafted thick Rose Wood Veneer frame (16"x12").

Made in England.