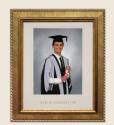

## **GOLD LEAF**

Hand crafted Gold Leaf certificate frame. Made in England.

Hand crafted Gold Leaf frame (16"x12"). Made in England.