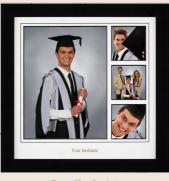

## **MULTI FRAME**

One 16"x12" print Three 5"x5" prints

You can also buy a selection of different sized frames individually.

## **BONUS ADD-ON**

Only available if ordered with one or more of the other graduate packs.

One 10"x8" print containing 14 multi-sized images, including a black and white and sepia toned versions.

Individual Bonus Add-on