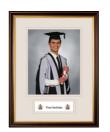

# CERTIFICATE G PORTRAIT FRAMES

Mahogany finish

Black finish

Champagne finish

Beech finish

Certificate, portrait and combination frames available in a variety of finishes

### Create a lasting memento of your graduation

Certificate and portrait frames. Our hand crafted certificate, matching photograph and combination frames are available in a range of classic or contemporary finishes and are produced from solid wood sourced from managed forests. Frames incorporate an elegant mount displaying the name of your institution and crest or logo. They are produced from pH neutral card to protect your certificate from discolouration. We will mail your frames direct to