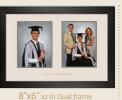

## **DUAL FRAME PACK**

All prints of graduate from the same image. All family prints from the same image.