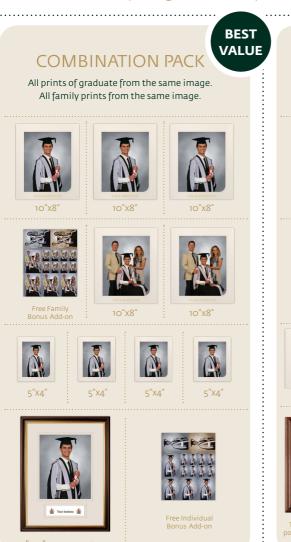

## STUDIO PACK

All prints of graduate from the same image. All family prints from the same image. Any four images in Multi frame.

Multi frame One 16"x12" print Three 5"x5" prints

## **BONUS ADD-ON**

Only available if ordered with one or more of the other graduate packs.

One 10"x8" print containing 14 multi-sized images, including a black and white and sepia toned versions.

Individual Bonus Add-on

Family Bonus Add-on